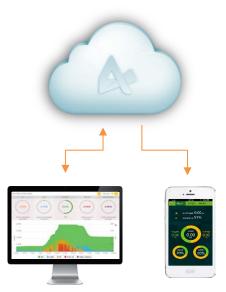

### Intelligent Control

### **Intelligent Energy Management System**

- Maximize PV self-consumption
- Export control from 0 to 5kW
- Remote batch control/micro-grid
- Programmable charge and discharge control
- Flexible battery reserve from 0 to100% for UPS