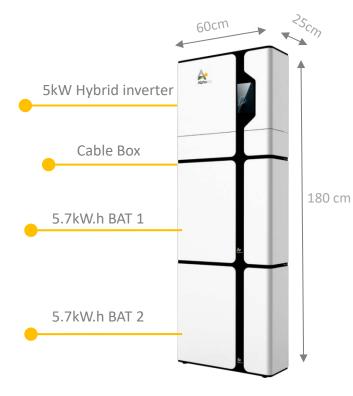

#### **5KW HYBRID INVERTER MODULE:**

- Max. PV input 6.6kW DC.
- Nominal output 5kW AC.
- 100Amp Integrated Charger / Max. 5kW charging Power.
- Uninterrupted Power Supply port.

#### CABLE BOX (always come together with inverter module) :

• A module integrated with Solar and Battery DC Isolators, and grid AC Isolators.

#### **5.73KWH BATTERY MODULE:**

- Safest and longest life battery chemistry LiFePO4.
- 5.73kWh nominal capacity with 90% DoD/ 5.16kWh usable.
- 0.5 C/ max. charge & discharge power 2.8 kW each module.