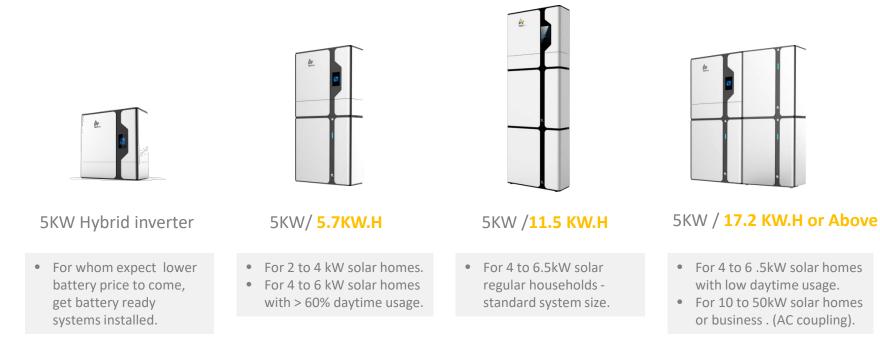

# "A SNELE you pay, will always return."

Alpha-ESS Co., Ltd



### **ALPHAESS SMILE5**



### SLIM MODULAR DESIGN . OUTDOOR RATING VARIABLE COLOURS . PLUG AND PLAY . UPS

#### **5KW HYBRID INVERTER MODULE:**

- Max. PV input 6.6kW DC.
- Nominal output 5kW AC.
- 100Amp Integrated Charger / Max. 5kW charging Power.
- Uninterrupted Power Supply port.

#### CABLE BOX (always come together with inverter module) :

• A module integrated with Solar and Battery DC Isolators, and grid AC Isolators.

#### **5.73KWH BATTERY MODULE:**

- Safest and longest life battery chemistry LiFePO4.
- 5.73kWh nominal capacity with 90% DoD/ 5.16kWh usable.
- 0.5 C/ max. charge & discharge power 2.8 kW each module.



### **DIFFERENT CAPACITY FOR DIFFERENT CLIENTS**



### Self-Sufficient





### Generate - Use - Store

Making your own generated solar energy available day and night.

#### **Solar Generation**



### **Modulated Battery**





### 5.7kWh Battery Module

- 90% DOD, i.e. 5.3 kWh Usable
- 51.2V, 112Ah per Module
- BMS integrated in each module
- Max. 6 Modules in parallel / Max. 34.4 kWh
- 0.5C Maximum charge & discharge rate , i.e.

approx. 3kw charge & discharge power each module.



### Intelligent Control



### **Intelligent Energy Management System**

- Maximize PV self-consumption
- Export control from 0 to 5kW
- Remote batch control/micro-grid
- Programmable charge and discharge control
- Flexible battery reserve from 0 to100% for UPS



### Long Service





### Long Life Time and Service

- Premium metal can battery cell
- Safes