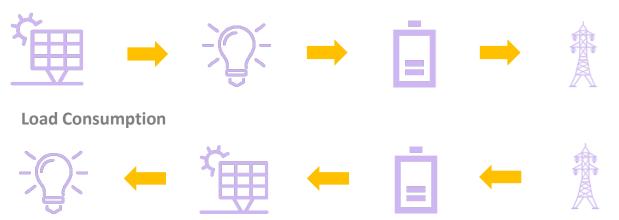

### Generate - Use - Store

Making your own generated solar energy available day and night.

#### **Solar Generation**