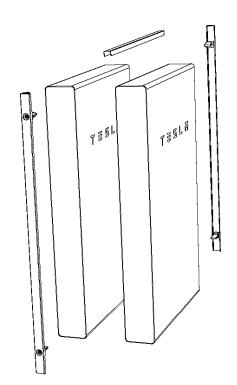

# Powerwall Stack Kit

The Tesla Powerwall Stack Kit joins two floor-mounted Powerwall units in front-to-back multi-Powerwall installations. Side clips and a top cover secure the units and prevent debris from falling between them. An optional bridge assembly conceals wire runs between the Powerwalls, preserving the clean lines of the installation.

Up to 3 floor-mounted Powerwalls can be joined using two Stack Kits. For systems with more than 3 Powerwalls, separate groups of 3 units should be assembled.