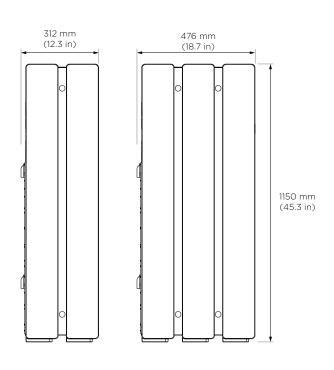

# MECHANICAL SPECIFICATIONS

| Stack Kit Shipping Dimensions   | 1134 mm x 175 mm x 48 mm<br>(44.6 in x 6.9 in x 1.9 in)                     |
|---------------------------------|-----------------------------------------------------------------------------|
| Stack Kit Shipping Weight       | 2.2 kg (4.8 lbs)                                                            |
| Materials                       | Powder-coated steel, stainless steel, galvanized steel, high-impact plastic |
| 2-Powerwall Stack Dimensions    | 1150 mm x 753 mm x 312 mm<br>(45.3 in x 29.6 in x 12.3 in)                  |
| Weight (including 2 Powerwalls) | 230 kg (507 lbs)                                                            |
| 3-Powerwall Stack<br>Dimensions | 1150 mm x 753 mm x 476 mm<br>(45.3 in x 29.6 in x 18.7 in)                  |
| Weight (including 3 Powerwalls) | 346.5 kg (764 lbs)                                                          |